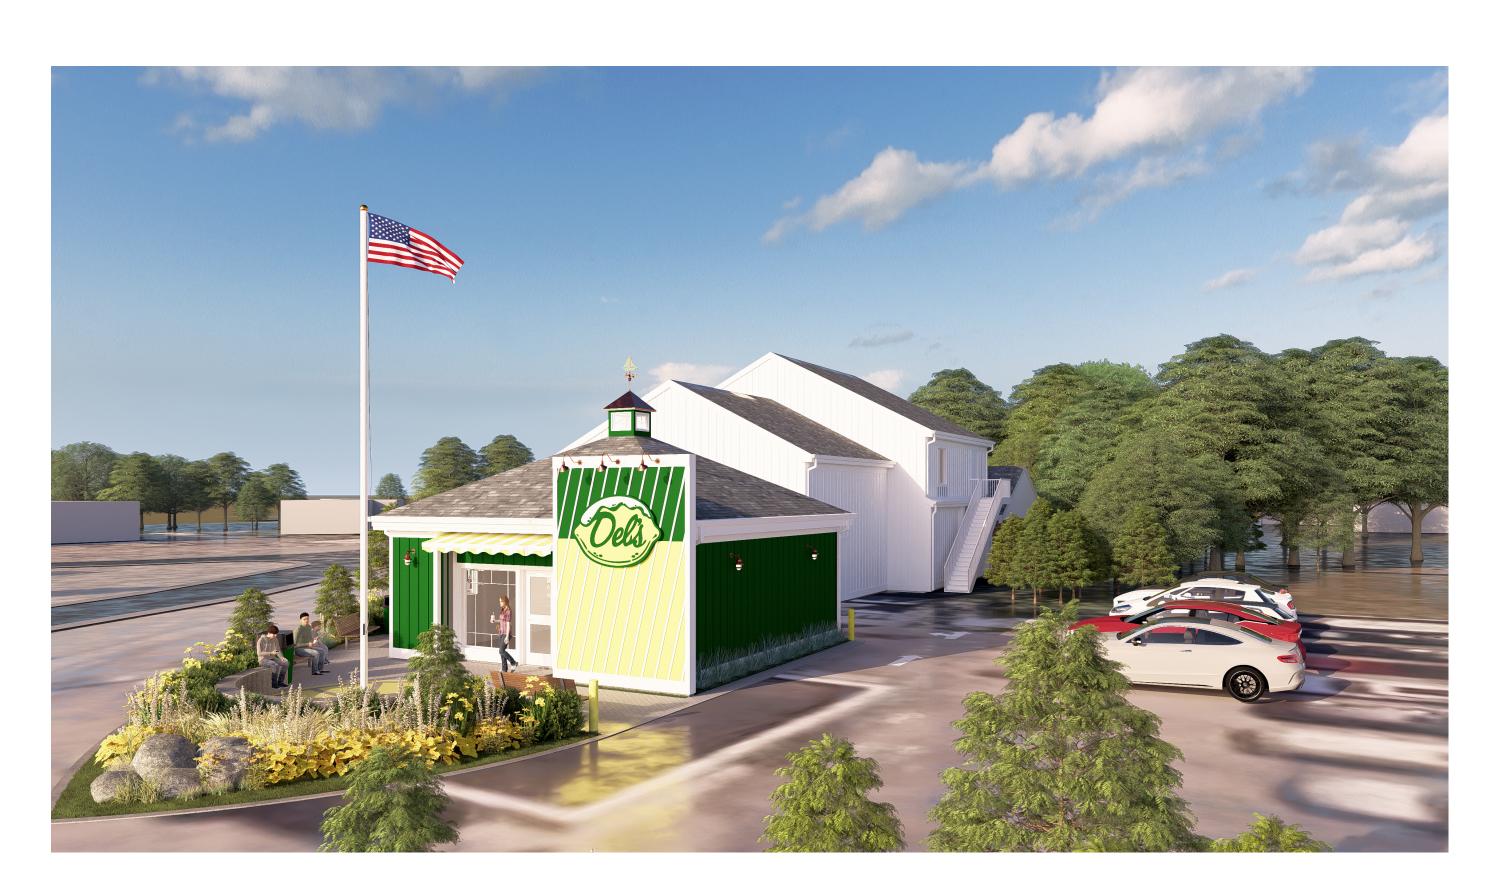

## Del's Lemonade

1260 Oaklawn Ave Cranston, RI 02920







## LIST OF DRAWINGS

## <u>ARCHITECTURAL</u>

- A I .O SITE PLAN
- AI.I Ist FLOOR PLAN ADMIN WAREHOUSE / PROCESSING BUILDING
- A I .3 FLOOR PLAN RETAIL BUILDING
- A2.1 EXTERIOR ELEVATIONS
- A2.2 EXTERIOR ELEVATIONS A2.3 EXTERIOR ELEVATIONS
- A2.4 ISO VIEWS

PRELIMINARY NOT FOR CONSTRUCTION 6/19/24













A2.1

OF:

SHEET:

EXTERIOR ELEVATION





EXTERIOR ELEVATION

1/4" = 1'-0"



SHEET:



**EXTERIOR ELEVATION** 









EXTERIOR ELEVATION

1/4" = 1'-0" 4 A2.3



tel 401.942.7970 fax 401.942.7975

Saccoccio &

Associates, Inc. 1085 Park Avenue Cranston, Rhode Island 02910

Consultant

Del's Lemonade

1260 Oaklawn Ave Cranston, RI 02920

Revision Schedule

**Revision Date** 

PROGRESS PRINT NOT FOR CONSTRUCTION

SHEET TITLE

**EXTERIOR ELEVATIONS** 

CHECKED BY: MS DATE:

A2.