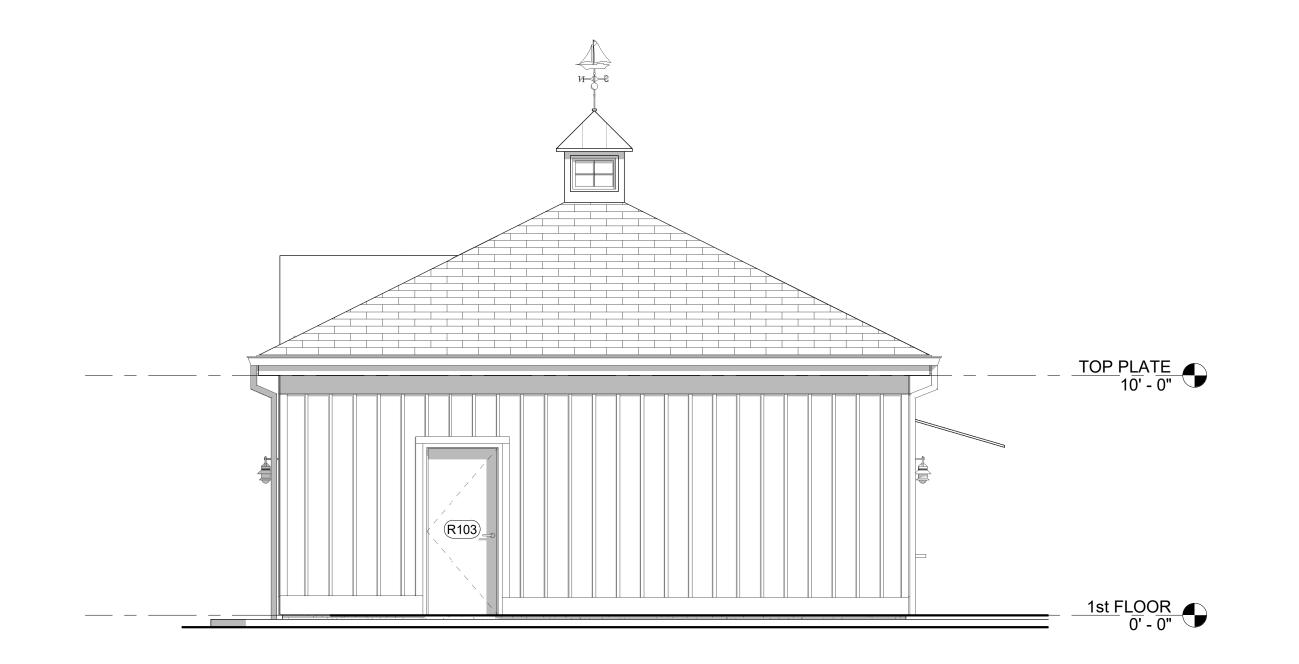

**EXTERIOR ELEVATION** 

EXTERIOR ELEVATION

1/4" = 1'-0" 4 A2.3

tel 401.942.7970 fax 401.942.7975

Saccoccio &

Associates, Inc. 1085 Park Avenue Cranston, Rhode Island 02910

Consultant

Del's Lemonade