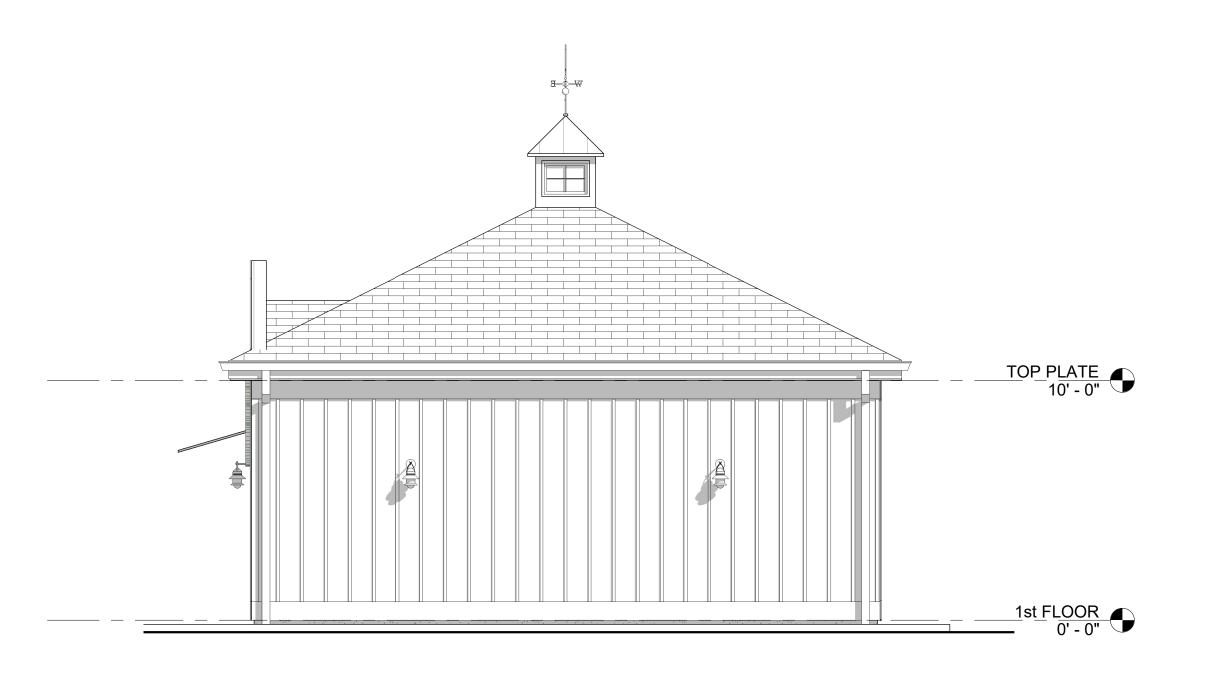

PRELIMINARY NOT FOR CONSTRUCTION 6/19/24

A2.1

OF:

SHEET:

EXTERIOR ELEVATION

EXTERIOR ELEVATION

1/4" = 1'-0"

SHEET: