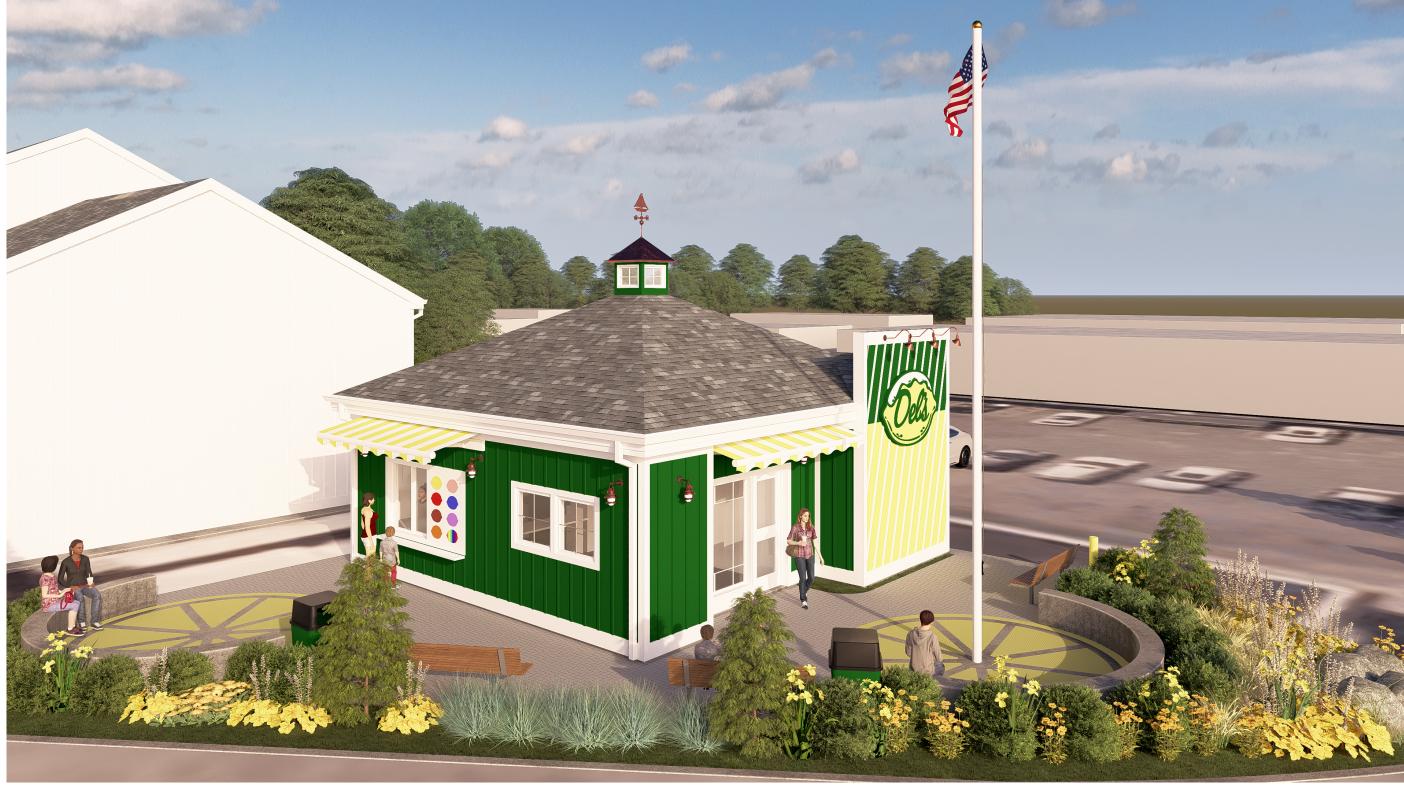

## Del's Lemonade

1260 Oaklawn Ave Cranston, RI 02920







## LIST OF DRAWINGS

## <u>ARCHITECTURAL</u>

- A I .O SITE PLAN
- AI.I Ist FLOOR PLAN ADMIN WAREHOUSE / PROCESSING BUILDING
- A I .3 FLOOR PLAN RETAIL BUILDING
- A2.1 EXTERIOR ELEVATIONS
- A2.2 EXTERIOR ELEVATIONS A2.3 EXTERIOR ELEVATIONS
- A2.4 ISO VIEWS

PRELIMINARY NOT FOR CONSTRUCTION 6/19/24













A2.1

OF:

SHEET:

EXTERIOR ELEVATION





EXTERIOR ELEVATION

1/4" = 1'-0"



SHEET:



**EXTERIOR ELEVATION** 









EXTERIOR ELEVATION

1/4" = 1'-0" 4 A2.3



tel 401.942.7970 fax 401.942.7975

Saccoccio &

Associates, Inc. 1085 Park Avenue Cranston, Rhode Island 02910

Consultant

Del's Lemonade

1260 Oaklawn Ave Cranston, RI 02920

Revision Schedule

**Revision Date** 

PROGRESS PRINT NOT FOR CONSTRUCTION

SHEET TITLE

**EXTERIOR ELEVATIONS** 

CHECKED BY: MS DATE:

A2.3